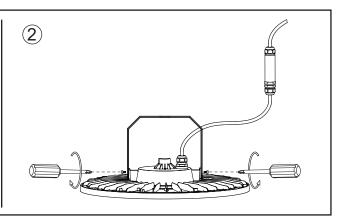

## **LED Highbay DALI**



Version date 12-11-201 www.opple.com









| Model               | H<br>(mm) | Ø<br>(mm) |
|---------------------|-----------|-----------|
| LED HB-P4 155W DALI | 149       | 408       |
| LED HB-P4 230W DALI | 149       | 408       |

#### Hook





### Bracket (Available as accessory)





#### Pole (Available as accessory)





# OPPLE

#### **IP68** Connection





In case of damage to the wires, it has to be replaced only by the manufacturer, distributor or an expert to avoid risks.

Zur Vermeidung von Risiken müssen defekte Leitungen ausschließlich vom Hersteller, Inverkehrbringer oder Fachmann ausgetauscht werden.

The external flexible cable or cord of this luminaire cannot be replaced; if the cord is damaged.the luminaire shall be destroved.



The luminaire should be positioned so that prolonged staring into the luminaire at a distance closer than 4 m is not expected.

Do not stare at the operating light source.



The light source of this luminaire is not replaceable; when the light source reaches its end of life the whole luminaire shall be replaced.



For use i