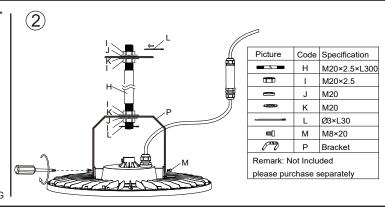

## **LED Highbay DALI**



Version date 12-11-201 www.opple.com









| Model               | H<br>(mm) | Ø<br>(mm) |
|---------------------|-----------|-----------|
| LED HB-P4 155W DALI | 149       | 408       |
| LED HB-P4 230W DALI | 149       | 408       |

#### Hook





### Bracket (Available as accessory)





#### Pole (Available as accessory)





# OPPLE

#### **IP68** Connection





In case of damage to the wires, it has to be replaced only by the manufacturer, distributor or an expert to avoid risks.

Zur Vermeidung von Risiken müssen defekte Leitungen ausschließlich vom Hersteller, Inverkehrbringer oder Fachmann ausgetauscht werden.

The external flexible cable or cord of this luminaire cannot be replaced; if the cord is damaged.the luminaire shall be destroved.



The luminaire should be positioned so that prolonged staring into the luminaire at a distance closer than 4 m is not expected.

Do not stare at the operating light source.



The light source of this luminaire is not replaceable; when the light source reaches its end of life the whole luminaire shall be replaced.



For use in environments where normal non-conducti