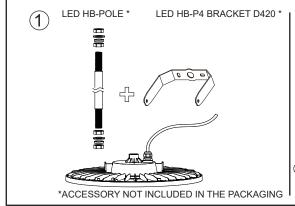

## **LED Highbay DALI**



Version date 12-11-201 www.opple.com









| Model               | H<br>(mm) | Ø<br>(mm) |
|---------------------|-----------|-----------|
| LED HB-P4 155W DALI | 149       | 408       |
| LED HB-P4 230W DALI | 149       | 408       |

#### Hook





### Bracket (Available as accessory)





#### Pole (Available as accessory)





# OPPLE

#### **IP68** Connection





In case of damage to the wires, it has to be replaced only by the manufacturer, distributor or an expert to avoid risks.

Zur Vermeidung von Risiken müssen defekte Leitungen ausschließlich vom Hersteller, Inverkehrbringer oder Fachmann ausgetauscht werden.

The external flexible cable or cord of this luminaire cannot be replaced; if the cord is damaged.the luminaire shall be destroved.



The luminaire should be positioned so that prolonged staring into the luminaire at a distance closer than 4 m is not expected.

Do not stare at the operating light source.



The light source of this luminaire is not replaceable; when the light source reaches its end of life the whole luminaire shall be replaced.



For use in environments where normal non-conduc