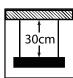

## **LED Highbay DALI**

Version date 12-11-201 www.opple.com

| Model               | H<br>(mm) | Ø<br>(mm) |
|---------------------|-----------|-----------|
| LED HB-P4 155W DALI | 149       | 408       |
| LED HB-P4 230W DALI | 149       | 408       |