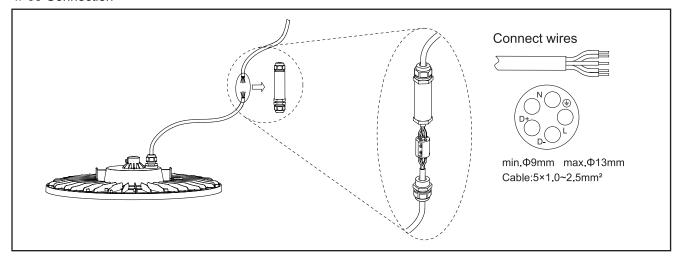

#### **IP68** Connection

In case of damage to the wires, it has to be replaced only by the manufacturer, distributor or an expert to avoid risks.

Zur Vermeidung von Risiken müssen defekte Leitungen ausschließlich vom Hersteller, Inverkehrbringer oder Fachmann ausgetauscht werden.

The external flexible cable or cord of this luminaire cannot be replaced; if the cord is damaged.the luminaire shall be destroved.

The luminaire should be positioned so that prolonged staring into the luminaire at a distance closer than 4 m is not expected.