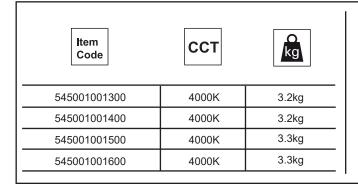

## **LED Highbay DALI**

Version date 12-11-201 www.opple.com

| Model               | H<br>(mm) | Ø<br>(mm) |
|---------------------|-----------|-----------|
| LED HB-P4 155W DALI | 149       | 408       |
| LED HB-P4 230W DALI | 149       | 408       |