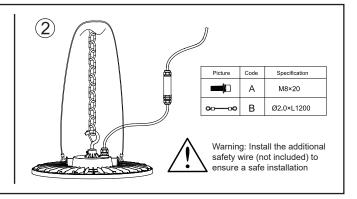

#### **IP68** Connection

In case of damage to the wires, it has to be replaced only by the manufacturer, distributor or an expert to avoid risks.

Zur Vermeidung von Risiken müssen defekte Leitungen ausschließlich vom Hersteller, Inverkehrbringer oder Fachmann ausgetauscht werden.