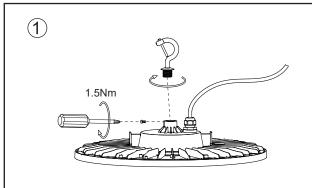

## **LED Highbay DALI**



Version date 12-11-201 www.opple.com









| Model               | H<br>(mm) | Ø<br>(mm) |
|---------------------|-----------|-----------|
| LED HB-P4 155W DALI | 149       | 408       |
| LED HB-P4 230W DALI | 149       | 408       |

#### Hook





### Bracket (Available as accessory)





#### Pole (Available as accessory)





# OPPLE

#### **IP68** Connection





In case of damage to the wires, it has to be replaced only by the manufacturer, distributor or an expert to avoid risks.

Zur Vermeidung von Risiken müssen defekte Leitungen ausschließlich vom Hersteller, Inverkehrbringer oder Fachmann ausgetauscht werden.

The external flexible cable or cord of this luminaire cannot be replaced; if the cord is damaged.the luminaire shall be destroved.



The luminaire should be positioned so that prolonged staring into the luminaire at a distance closer than 4 m is not expected.

Do not stare at the operating light source.



The light source of this luminaire is not replaceable; when the light source reaches its end of life the who