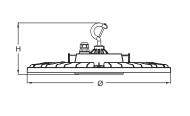

## **LED Highbay DALI**

Version date 12-11-201 www.opple.com

| Model               | H<br>(mm) | Ø<br>(mm) |
|---------------------|-----------|-----------|
| LED HB-P4 155W DALI | 149       | 408       |
| LED HB-P4 230W DALI | 149       | 408       |