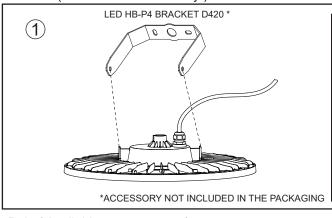

## **LED Highbay DALI**



Version date 12-11-201 www.opple.com









| Model               | H<br>(mm) | Ø<br>(mm) |
|---------------------|-----------|-----------|
| LED HB-P4 155W DALI | 149       | 408       |
| LED HB-P4 230W DALI | 149       | 408       |

#### Hook





### Bracket (Available as accessory)





#### Pole (Available as accessory)





# OPPLE

#### **IP68** Connection





In case of damage to the wires, it has to be replaced only by the manufacturer, distributor or an expert to avoid risks.

Zur Vermeidung von Risiken müssen defekte Leitungen ausschließlich vom Hersteller, Inverkehrbringer oder Fachmann ausgetauscht werden.

The external flexible cable or cord of this luminaire cannot be replaced; if the cord is damaged.the luminaire shall be destroved.



The luminaire should be positioned so that prolonged staring into the luminaire at a distance closer than 4 m is not expected.

Do not stare at the operating light source.



The light source of this luminaire is not replaceable; when the light source reaches its end of life the whole luminaire shall be replaced.



For use